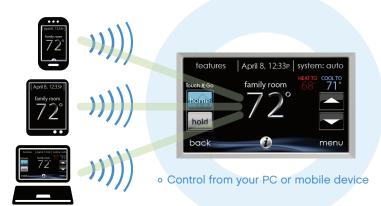

## **MOBILE CONTROL<sup>†</sup>**

### Take control of where you take control.

Carrier offers you the added touch of full access to your home's comfort settings conveniently via the Internet through your mobile, tablet and desktop devices.<sup>†</sup> So if you extend your vacation, you can extend your vacation mode.