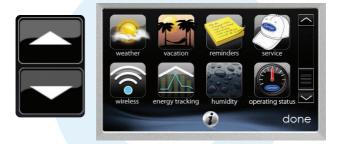

#### Take control of your energy usage.

Real-time access to your system's energy usage. Features like Smart Setback that gradually brings comfort levels back before you return home. Giving homeowners more money-saving capabilities than ever before.

• Energy-saving features keep comfort and budget in harmony.