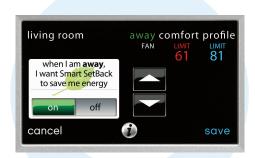

#### Take control of your energy usage.

Real-time access to your system's energy usage. Features like Smart Setback that gradually brings comfort levels back before you return home. Giving homeowners more money-saving capabilities than ever before.

• Energy-saving features keep comfort and budget in harmony.