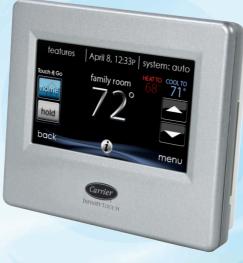

### Take control of your comfort.

We believe breakthroughs should be a breeze to operate. The Infinity® Touch Control monitors and adjusts temperature, humidity and air circulation to optimize comfort and energy efficiency. And you can easily take control to suit your immediate comfort needs with just a touch.

• Large touch-buttons • At-a-glance icons